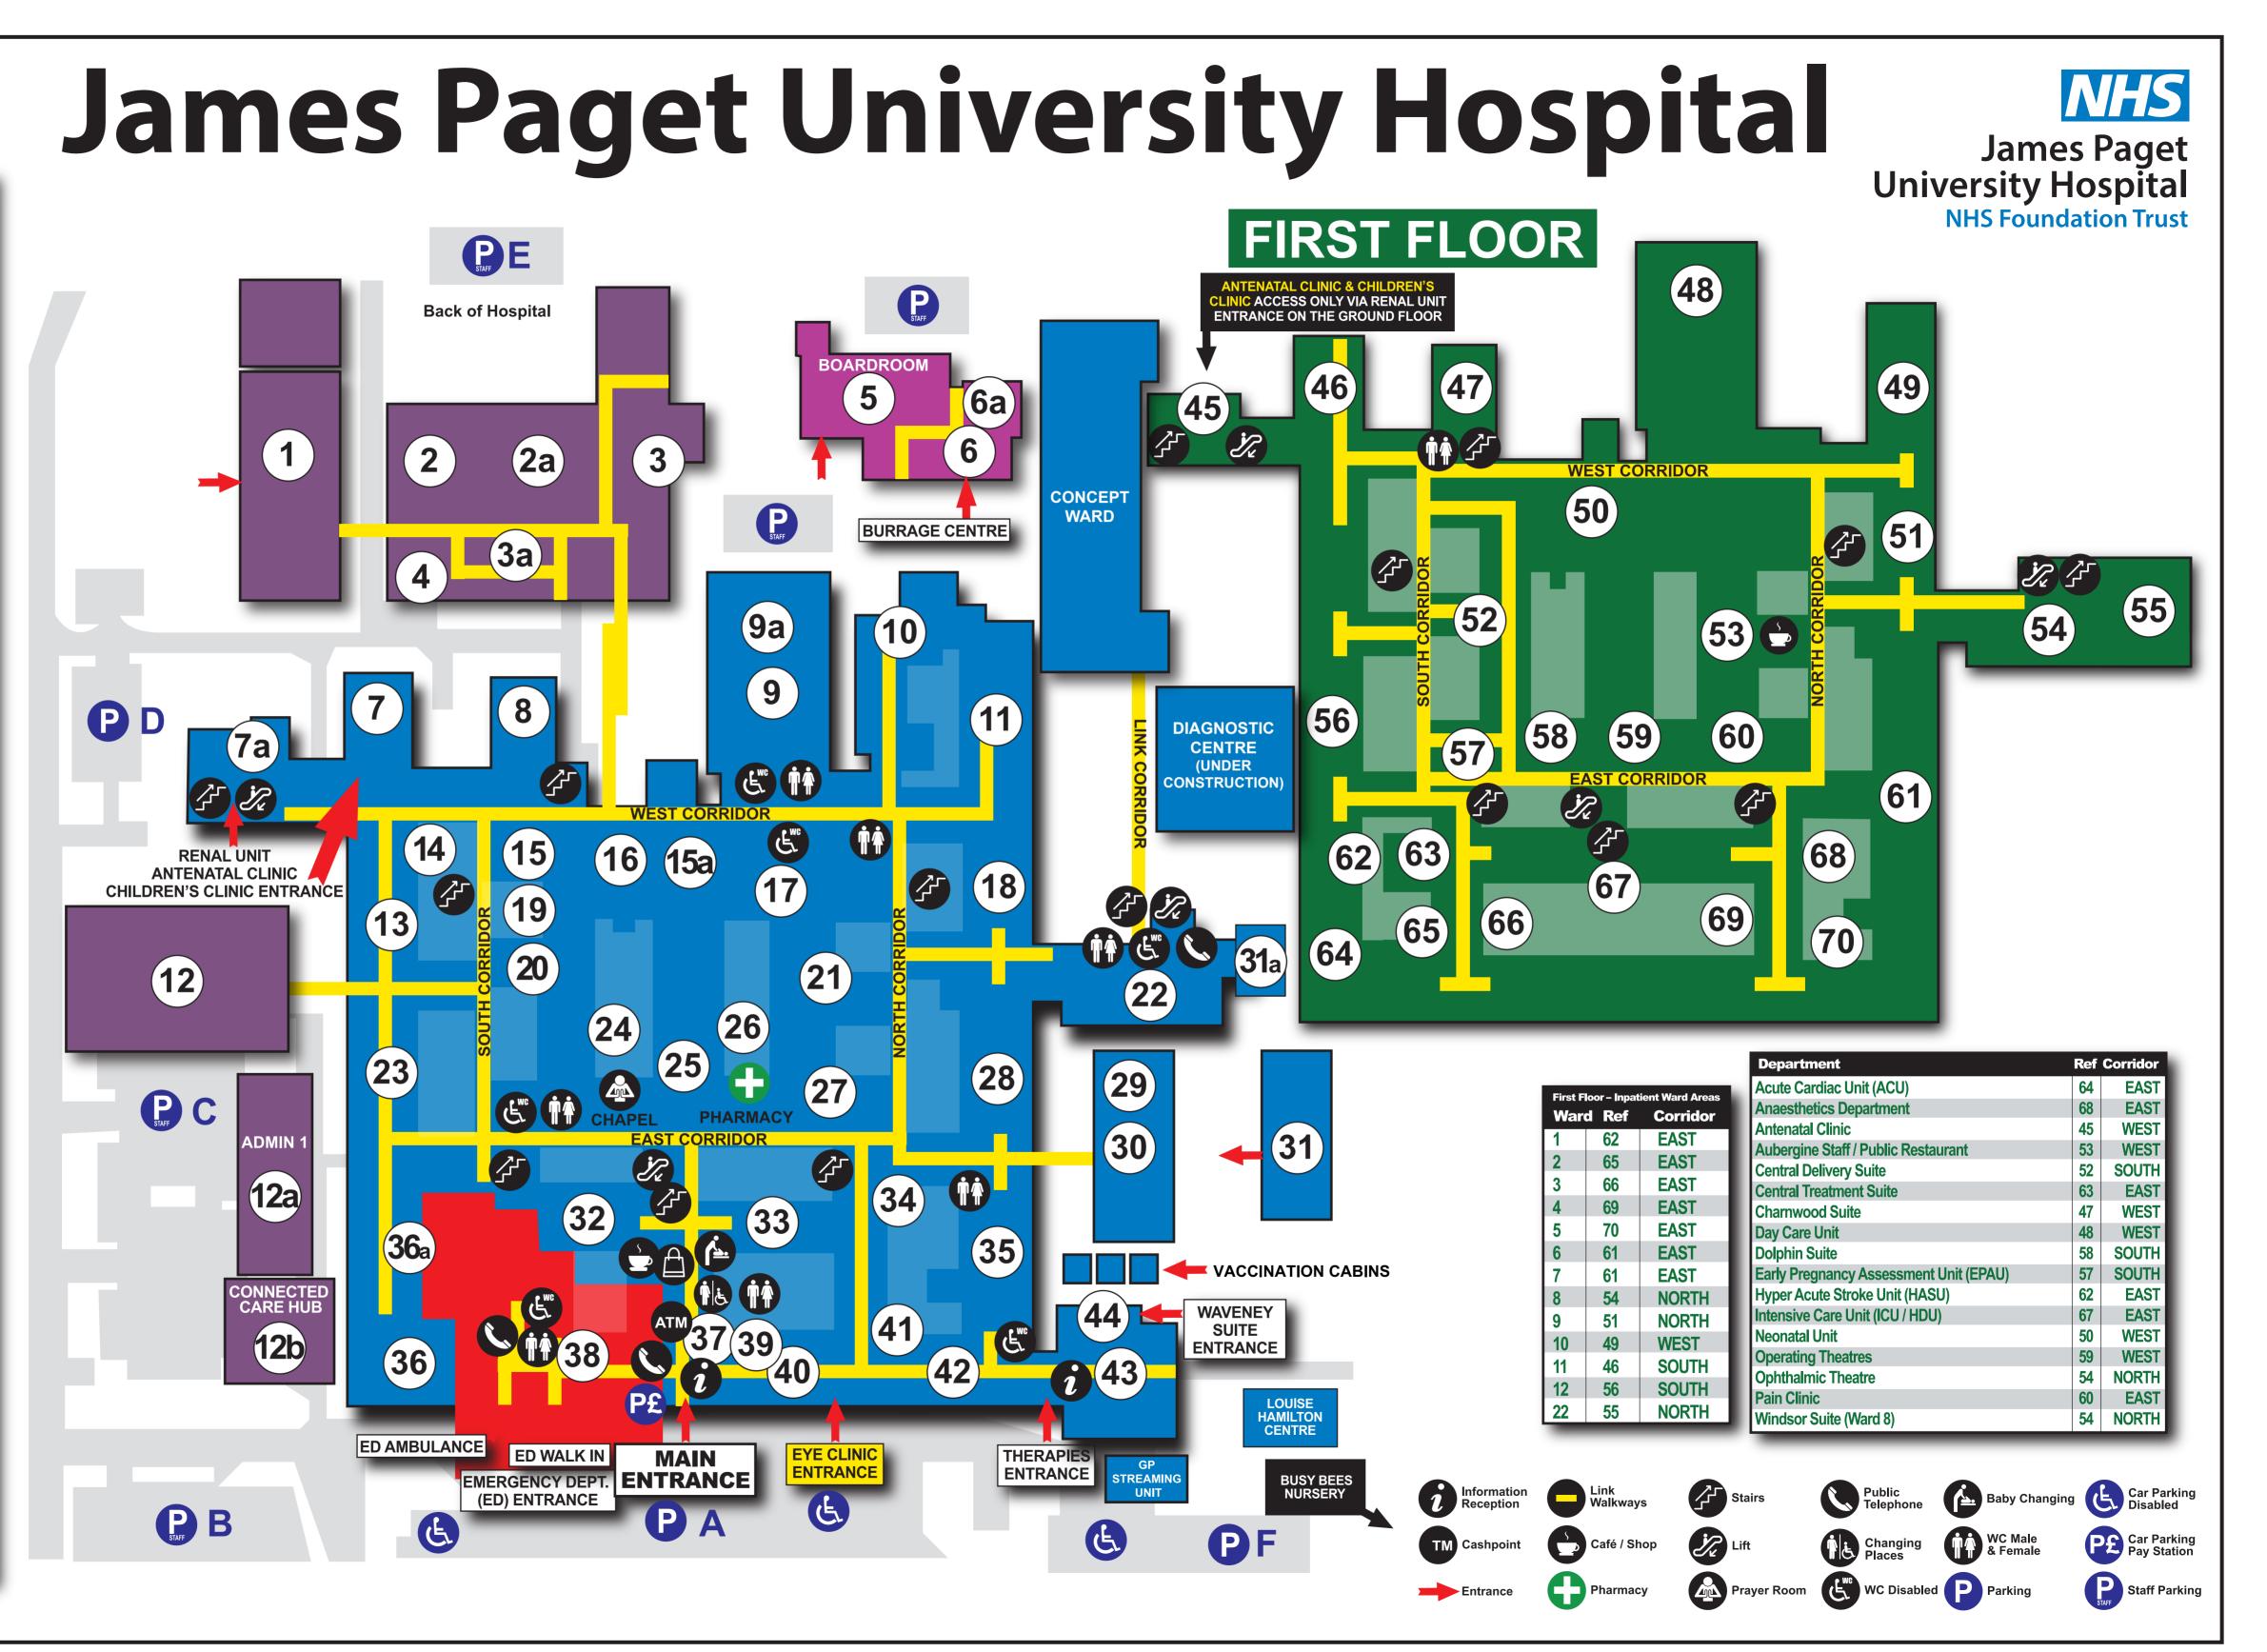

## **GROUND FLOOR**

| Donovémoné                                   | Ref        | Corridor                |
|----------------------------------------------|------------|-------------------------|
| Department<br>Ambulatory Care                | <b>36a</b> | EAST                    |
| Audiology                                    | 27         | EAST                    |
| Bereavement Suite                            | 8          | WEST                    |
| Bone Scanner Unit                            | 19         | SOUTH                   |
| Breast Care Unit                             | 17         | WEST                    |
| Broadland Suite                              | 21         | NORTH                   |
| Burrage Centre                               | 5/6        | EAST                    |
| The Cove – Children's Clinic                 | 7          | WEST                    |
| Chapel                                       | 24         | EAST                    |
| CT Scanner – inpatient                       | 15         | WEST                    |
| CT/MRI Scanning Suite                        | 15a        | WEST                    |
| Decontamination Unit                         | <b>2</b> a |                         |
| Department of Clinical Measurement           | 29         | NORTH                   |
| Department of Medicine                       | 30         | NORTH                   |
| Dermatology Unit                             | 22         | NORTH                   |
| Ear, Nose & Throat (ENT)                     | 40         | EAST                    |
| East Point Consulting Rooms                  | 42         | EAST                    |
| Emergency Assessment & Discharge Unit (EADU) | 36         | EAST                    |
| Emergency Department (ED)                    | 38         | EAST                    |
| Endoscopy Unit                               | 18         | NORTH                   |
| Education & Training Centre                  | 1          |                         |
| Estates / Facilities                         | 3/3a       |                         |
| Eye Clinic                                   | 41         | FACT                    |
| Gynaecology Clinic                           | 33         | EAST                    |
| Hearing Tests                                | 27<br>9    | NORTH<br>WEST           |
| Haematology                                  | 9<br>27    | NORTH                   |
| Hearing Aids/Tests<br>Hyperbaric Unit        | 16         | WEST                    |
| Lecture Theatre / Boardroom                  | 5          | VVEST                   |
| Linen Services                               | 4          |                         |
| Management Offices                           | 4          | SOUTH                   |
| Medical Illustration                         | 9a         | WEST                    |
| Medical Records Department                   | 1          | WEST                    |
| Mobile MRI / CT Scanner Units                | 31         | NORTH                   |
| MRI Suite                                    | 31a        | NORTH                   |
| M & S Cafe                                   | 37         | EAST                    |
| Oncology & Surgical Outpatients              | 21         | NORTH                   |
| Operations Centre                            | 20         | SOUTH                   |
| Orthodontics                                 | 34         | EAST                    |
| Orthopaedics                                 | 32         | EAST                    |
| Orthotics                                    | 32         | EAST                    |
| Outpatients (Main)                           | 40         | EAST                    |
| Patient Advice & Liaison Service (Phone)     | 39         | MAIN ENT                |
| Pathology Outpatients                        | 9          | WEST                    |
| Pathology/Phlebotomy (Blood Tests)           | 9          | WEST                    |
| Pharmacy                                     | 26         | EAST                    |
| Physiotherapy & Occupational Therapy         | 43         | EAST                    |
| Pre-Operative Assessment Clinic              | 14         | WEST                    |
| Procurement                                  | 2          |                         |
| Renal Unit                                   | <b>7</b> a | WEST                    |
| Research Team                                | <b>6</b> a |                         |
| Sandra Chapman Centre                        | 10         | WEST                    |
| Southside Admin Block                        | 12         |                         |
| Speech & Language Therapy                    | 42         |                         |
| Staff Library (Burrage Centre)               | 6          |                         |
| Surgical Outpatients                         | 40         | NORTH                   |
| Transport Office                             | 37         | EAST                    |
| Urology                                      | 21         | NORTH                   |
| Waveney Suite                                | 44         | EAST                    |
| X-Ray (Diagnostic Imaging)                   | 25         | EAST                    |
| Inpatient Ward Areas                         |            |                         |
| Wards                                        | Ref        | Corridor                |
|                                              | 28         | NORTH                   |
| 15                                           |            |                         |
| 15<br>16                                     | 23         | SOUTH                   |
| 15                                           |            | SOUTH<br>NORTH<br>NORTH |